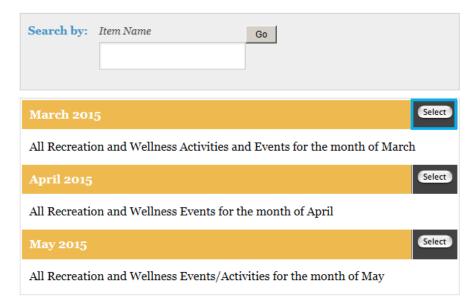

Next we can take a look at the Recreation Activity Catalog. So if you select the Recreation and Wellness Activity Catalog from the LEFT you will be brought to the Catalog Page.

The image you see below is an example and is sorted by Month. So if you were looking to sign up for an activity in March 2015, you would click the SELECT button next to the March 2015 Catalog.

# Recreation and Wellness Activity Catalog

Once you click on the SELECT button next to the March 2015 Catalog, you will see all of the Events and Activities scheduled for March 2015. Each Event / Activity will have a cost associated with it as well as descriptive information such as: Times, Dates, Pickup/Dropoff location, additional costs, etc...

### March 2015

All Recreation and Wellness Activities and Events for the month of March

To Register for a specific or multiple activities you click the DROP DOWN ARROW underneath the word QUANTITY next to the Event / Activity you wish to Register for and select the number "1". Once you have selected all the Events / Activities you wish to Register for, click on the CONTINUE button at the bottom of the page.