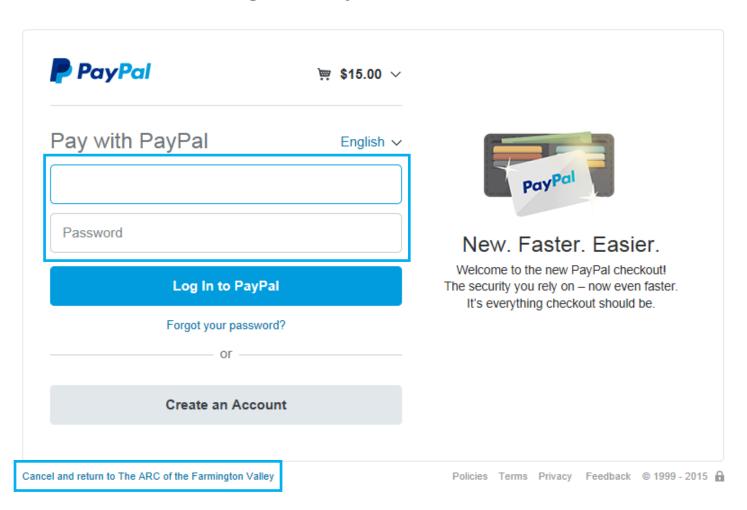

Reset

Register

After you click on the REGISTER button you will be brought directly to PayPal and be asked for your PayPal username and password.

You also have the option to cancel your order and return to the Favarh website.

## The ARC of the Farmington Valley

After you've successfully logged in to your PayPal account and confirmed the purchase of the Events / Activities you selected you will be brought back to the Favarh website and see a confirmation message