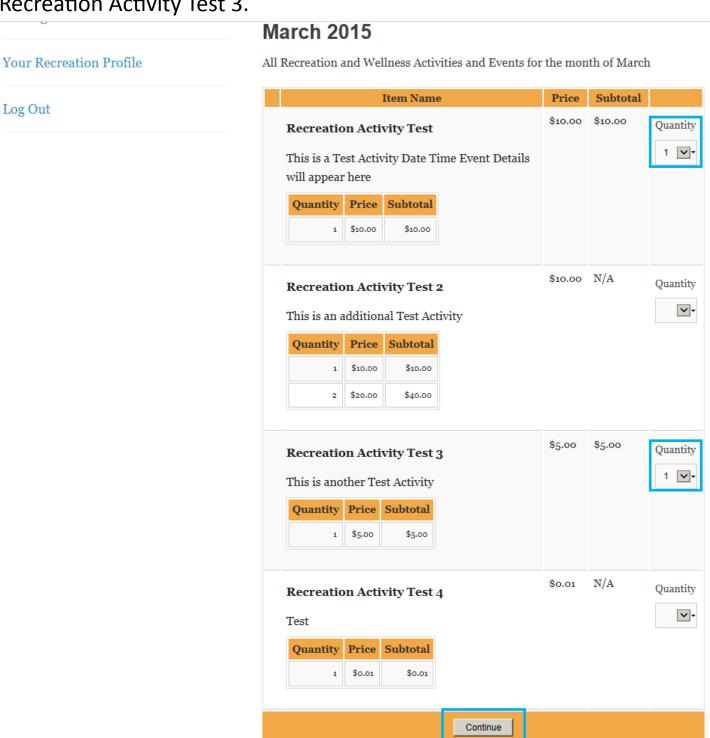

### March 2015

All Recreation and Wellness Activities and Events for the month of March

To Register for a specific or multiple activities you click the DROP DOWN ARROW underneath the word QUANTITY next to the Event / Activity you wish to Register for and select the number "1". Once you have selected all the Events / Activities you wish to Register for, click on the CONTINUE button at the bottom of the page.

In the example below, we have registered for Recreation Activity Test and Recreation Activity Test 3.

After you click on the CONTINUE button you will be brought to a Checkout / Confirmation page. You will see all the Events / Activities you selected in your CART. You have the option to DELETE 1 or all of the items you selected, you also can continue shopping if you wish to make more selections.