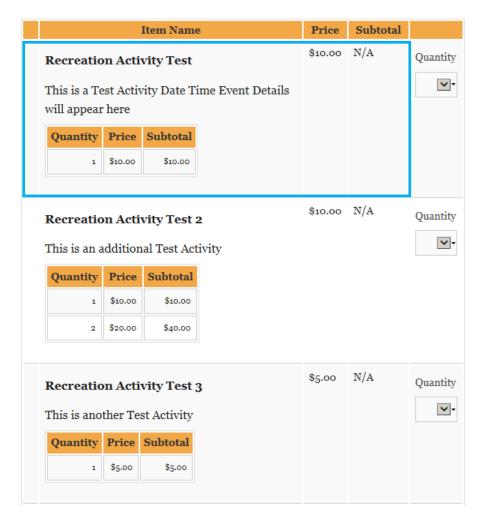

# Recreation and Wellness Activity Catalog

Once you click on the SELECT button next to the March 2015 Catalog, you will see all of the Events and Activities scheduled for March 2015. Each Event / Activity will have a cost associated with it as well as descriptive information such as: Times, Dates, Pickup/Dropoff location, additional costs, etc...

Right now this image of the catalog is populated with Test Activities just for the purpose of this tutorial.